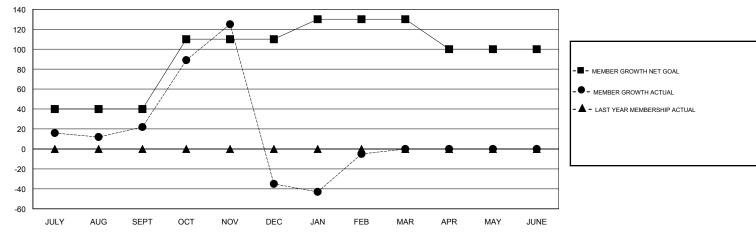

#### GOALS AND ACTUAL MEMBERS CUMULATIVE

| DROPPED CLUBS: 7  DROPPED MEMBERS |     | 47 CLUBS OF 91 ADDED 1 OR MORE<br>NEW MEMBERS | GENDER DISTRIBUTION  MALE 1,967 (67.50%)  FEMALE 947 (32.50%)  Women Percentage Fiscal Year Goal: 30% |       |
|-----------------------------------|-----|-----------------------------------------------|-------------------------------------------------------------------------------------------------------|-------|
| DECEASED                          | 4   | CHOICHERE FOR CHANNATAVE                      | TOTAL FAMILY UNIT MEMBERS                                                                             | 1,722 |
| CLUB CANCELLED                    | 163 | CLICK HERE FOR CUMULATIVE  MEMBERSHIP DATA    |                                                                                                       |       |
| OTHER                             | 237 |                                               | FAMILY MEMBERS PAYING HALF  DUES                                                                      | 895   |
| TOTAL                             | 404 |                                               |                                                                                                       |       |

## GMT: JAYESH THAKKAR LOCATION INDIA GMT CA

| Clubs                 |               |           |               | Members               |                           |                         |                                              |
|-----------------------|---------------|-----------|---------------|-----------------------|---------------------------|-------------------------|----------------------------------------------|
| RESULTS FOR 2017-2018 |               |           |               | RESULTS FOR 2017-2018 |                           |                         |                                              |
| QUARTER               | NEW CLUB GOAL | NEW CLUBS | DROPPED CLUBS | QUARTER               | MEMBER GROWTH NET<br>GOAL | MEMBER GROWTH<br>ACTUAL | DROPPED MEMBERS ACTUAL (including transfers) |
| JULY/AUG/SEPT         | 2             | 7         | 1             | JULY/AUG/SEPT         | 40                        | 192                     | 163                                          |
| OCT/NOV/DEC           | 1             | 2         | 5             | OCT/NOV/DEC           | 70                        | 140                     | 183                                          |
| JAN/FEB/MAR           | 1             | 2         | 1             | JAN/FEB/MAR           | 20                        | 124                     | 58                                           |
| APR/MAY/JUNE          | 1             | 0         | 0             | APR/MAY/JUNE          | -30                       | 0                       | 0                                            |