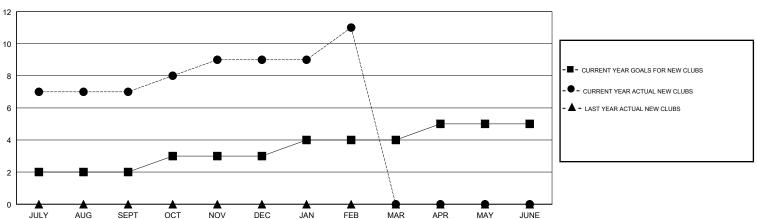

#### GOALS AND ACTUAL NEW CLUBS CUMULATIVE

## GMT: JAYESH THAKKAR LOCATION INDIA GMT CA

| Clubs                 |               |           |               | Members               |                           |                         |                                              |
|-----------------------|---------------|-----------|---------------|-----------------------|---------------------------|-------------------------|----------------------------------------------|
| RESULTS FOR 2017-2018 |               |           |               | RESULTS FOR 2017-2018 |                           |                         |                                              |
| QUARTER               | NEW CLUB GOAL | NEW CLUBS | DROPPED CLUBS | QUARTER               | MEMBER GROWTH NET<br>GOAL | MEMBER GROWTH<br>ACTUAL | DROPPED MEMBERS ACTUAL (including transfers) |
| JULY/AUG/SEPT         | 2             | 7         | 1             | JULY/AUG/SEPT         | 40                        | 192                     | 163                                          |
| OCT/NOV/DEC           | 1             | 2         | 5             | OCT/NOV/DEC           | 70                        | 140                     | 183                                          |
| JAN/FEB/MAR           | 1             | 2         | 1             | JAN/FEB/MAR           | 20                        | 124                     | 58                                           |
| APR/MAY/JUNE          | 1             | 0         | 0             | APR/MAY/JUNE          | -30                       | 0                       | 0                                            |